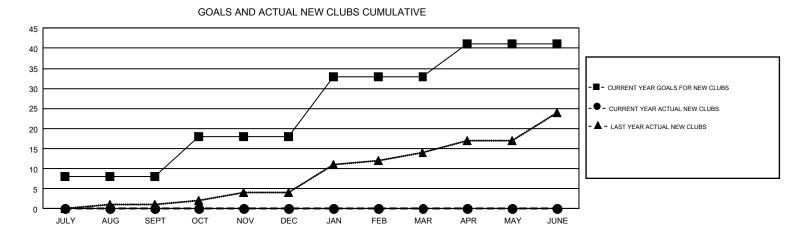

## GMT: MAHESH CHITNIS

REPORT DOES NOT INCLUDE CLUBS IN UNDISTRICTED AREAS.

| Clubs                 |               |           |               | Members               |                           |                         |                                                    |  |
|-----------------------|---------------|-----------|---------------|-----------------------|---------------------------|-------------------------|----------------------------------------------------|--|
| RESULTS FOR 2018-2019 |               |           |               | RESULTS FOR 2018-2019 |                           |                         |                                                    |  |
| QUARTER               | NEW CLUB GOAL | NEW CLUBS | DROPPED CLUBS | QUARTER               | MEMBER GROWTH NET<br>GOAL | MEMBER GROWTH<br>ACTUAL | DROPPED<br>MEMBERS ACTUAL<br>(including transfers) |  |
| JULY/AUG/SEPT         | 8             | 0         | 12            | JULY/AUG/SEPT         | -144                      | 851                     | 1,022                                              |  |
| OCT/NOV/DEC           | 10            | 0         | 0             | OCT/NOV/DEC           | 593                       | 0                       | 0                                                  |  |
| JAN/FEB/MAR           | 15            | 0         | 0             | JAN/FEB/MAR           | 550                       | 0                       | 0                                                  |  |
| APR/MAY/JUNE          | 8             | 0         | 0             | APR/MAY/JUNE          | 342                       | 0                       | 0                                                  |  |