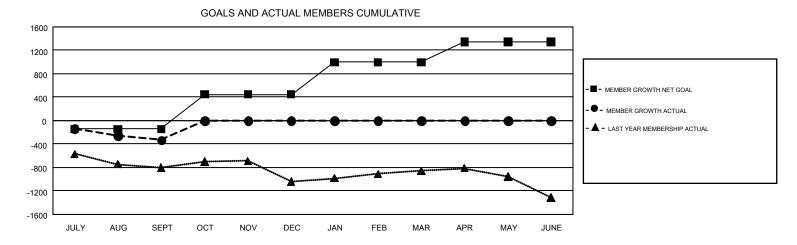

## GMT: MAHESH CHITNIS

REPORT DOES NOT INCLUDE CLUBS IN UNDISTRICTED AREAS.

| Clubs                 |               |           |               | Members               |                           |                         |                                                    |  |
|-----------------------|---------------|-----------|---------------|-----------------------|---------------------------|-------------------------|----------------------------------------------------|--|
| RESULTS FOR 2018-2019 |               |           |               | RESULTS FOR 2018-2019 |                           |                         |                                                    |  |
| QUARTER               | NEW CLUB GOAL | NEW CLUBS | DROPPED CLUBS | QUARTER               | MEMBER GROWTH NET<br>GOAL | MEMBER GROWTH<br>ACTUAL | DROPPED<br>MEMBERS ACTUAL<br>(including transfers) |  |
| JULY/AUG/SEPT         | 8             | 0         | 12            | JULY/AUG/SEPT         | -144                      | 851                     | 1,022                                              |  |
| OCT/NOV/DEC           | 10            | 0         | 0             | OCT/NOV/DEC           | 593                       | 0                       | 0                                                  |  |
| JAN/FEB/MAR           | 15            | 0         | 0             | JAN/FEB/MAR           | 550                       | 0                       | 0                                                  |  |
| APR/MAY/JUNE          | 8             | 0         | 0             | APR/MAY/JUNE          | 342                       | 0                       | 0                                                  |  |